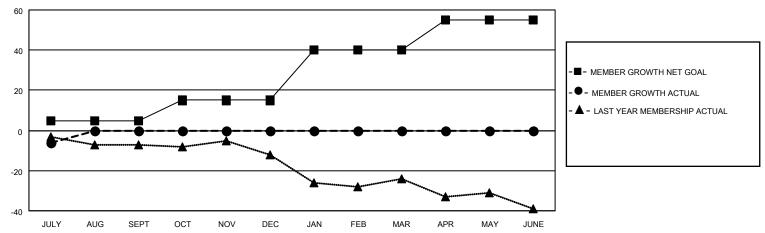

#### GOALS AND ACTUAL MEMBERS CUMULATIVE

| DROPPED CLUBS: 0 |   | 2 CLUBS OF 30 ADDED 1 OR  | GENDER DISTRIBUTION       |                           |  |
|------------------|---|---------------------------|---------------------------|---------------------------|--|
|                  |   | MORE NEW MEMBERS          | MALE                      | 587 (66.40%)              |  |
| DROPPED MEMBERS  |   |                           | FEMALE<br>NON BINARY      | 297 (33.60%)<br>0 (0.00%) |  |
| DECEASED         | 2 |                           | PREFER NOT TO ANSWER      | 0 (0.00%)                 |  |
| CLUB CANCELLED   | 0 | CLICK HERE FOR CUMULATIVE | TOTAL FAMILY UNIT MEMBERS |                           |  |
| OTHER            | 7 | MEMBERSHIP DATA           | TOTAL TAMILET ONT MEMBERS | ,                         |  |
| TOTAL            | 9 |                           | FAMILY MEMBERS PAYING HAI | LF DUES 101               |  |
|                  |   |                           |                           |                           |  |